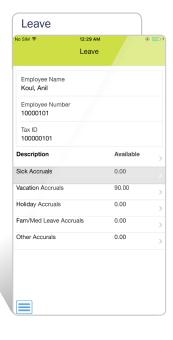

#### **App Features & Benefits**

- Directory Access employee directory and employee contact information.
- My Profile Access key employee personal information and key employee organizational information, and upload digital data.
- **Edit Profile** View and update contacts, addresses, emergency contacts.
- Organization Structure View organization hierarchy and drill down of reporting hierarchy with employee information.
- Leave View leave history and accruals balance.