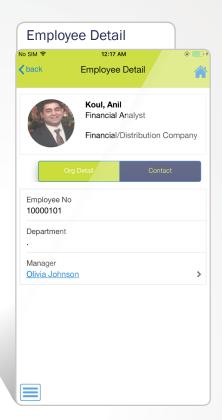

#### **App Features & Benefits**

- Directory Access employee directory and employee contact information.
- My Profile Access key employee personal information and key employee organizational information, and upload digital data.
- **Edit Profile** View and update contacts, addresses, emergency contacts.
- Organization Structure View organization hierarchy and drill down of reporting hierarchy with employee information.
- Leave View leave history and accruals balance.