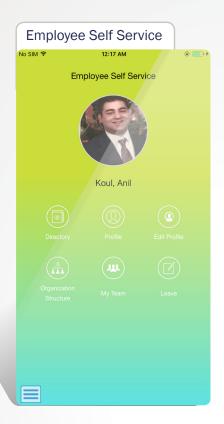

#### **App Features & Benefits**

- Directory Access employee directory and employee contact information.
- My Profile Access key employee personal information and key employee organizational information, and upload digital data.
- **Edit Profile** View and update contacts, addresses, emergency contacts.
- Organization Structure View organization hierarchy and drill down of reporting hierarchy with employee information.
- Leave View leave history and accruals balance.

#### Go mobile with your JD Edwards SSE App.

With My Profile, employees can manage their profile information easily and quickly on their mobile devices.

My Team allows employees to view details of their reporting team members and reporting hierarcy.