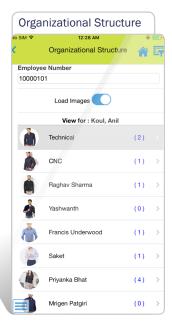

#### **App Features & Benefits**

- Directory Access employee directory and employee contact information.
- My Profile Access key employee personal information and key employee organizational information, and upload digital data.
- **Edit Profile** View and update contacts, addresses, emergency contacts.
- Organization Structure View organization hierarchy and drill down of reporting hierarchy with employee information.
- Leave View leave history and accruals balance.