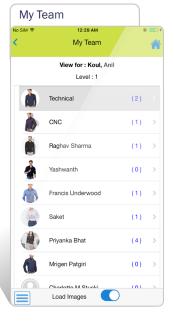

#### Go mobile with your JD Edwards SSE App.

With My Profile, employees can manage their profile information easily and quickly on their mobile devices.

My Team allows employees to view details of their reporting team members and reporting hierarcy.