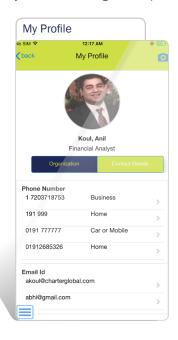

#### **App Features & Benefits**

- Directory Access employee directory and employee contact information.
- My Profile Access key employee personal information and key employee organizational information, and upload digital data.
- **Edit Profile** View and update contacts, addresses, emergency contacts.
- Organization Structure View organization hierarchy and drill down of reporting hierarchy with employee information.
- Leave View leave history and accruals balance.

#### Go mobile with your JD Edwards SSE App.

With My Profile, employees can manage their profile information easily and quickly on their mobile devices.

My Team allows employees to view details of their reporting team members and reporting hierarcy.