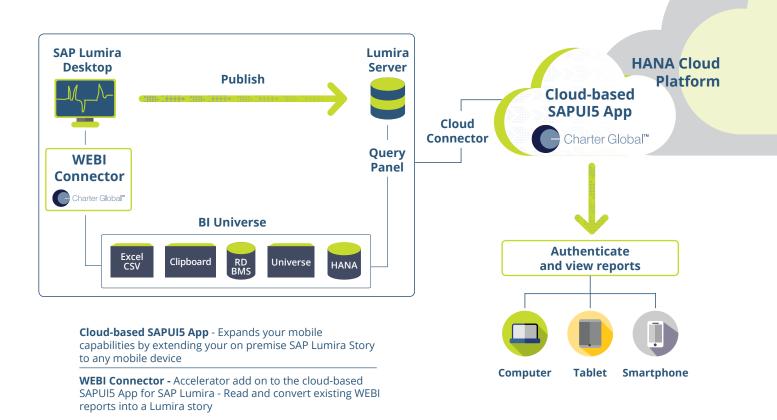

## **Architecture**

Developed as an accelerator add on to the cloud-based HCP Data Visualization App for SAP Lumira, Charter Global's proprietary WEBI Connector offers innovative and enhanced capabilities to build visualizations on operational data. With its ability to read and convert existing WEBI reports into a Lumira story, the WEBI Connector accelerates the data import process and reduces the effort to map data points. The result is a simplified and more efficient process of creating important data visualizations with significantly greater speed and accuracy.