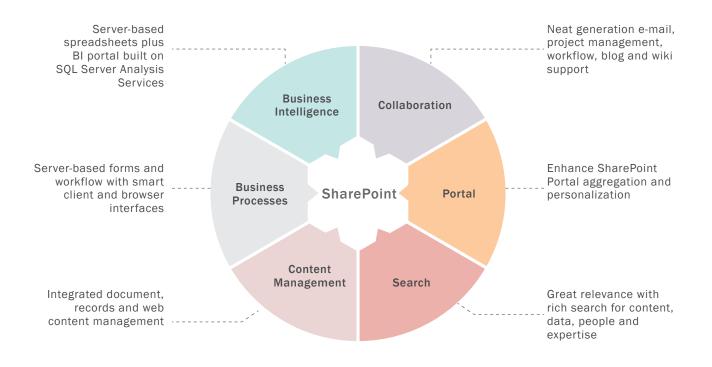

### **Charter Global SharePoint Consulting Services**

- Setup and administration
- Customization and custom development with advanced navigation support
- Managed services through lists and libraries
- Migration services
- Enterprise content management

- Workflow & collaboration
- Reporting services and dashboards
- Enterprise search
- Business process forms and workflows
- Public sites, intranets, and extranets
- User experience and branding