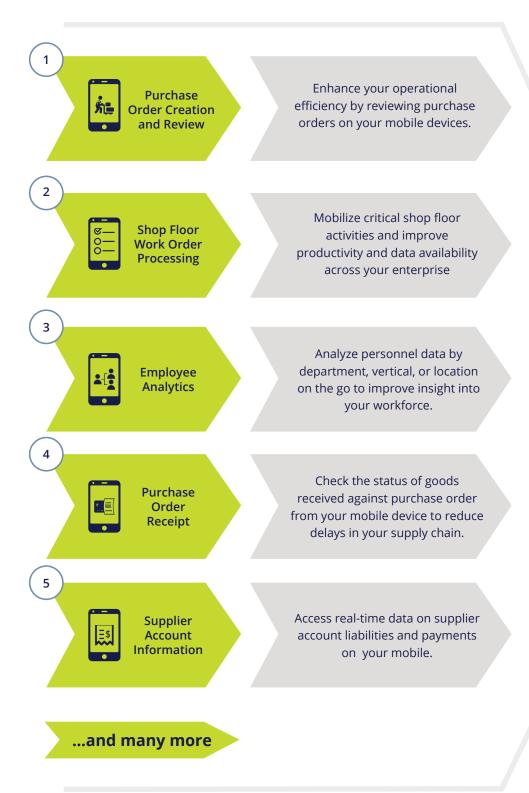

## Oracle JD Edwards Mobile Cloud Solutions

Charter Global's industry experts leverage the Oracle MCS platform to transform and extend your organization's JDE enterprise processes to digital and mobile. Our JD Edwards digital and mobility solutions are pre-configured for a rapid implementation so you can **go live in 30 days.\*** 

Driving digital JD Edwards business process \*Go Live in 30 days