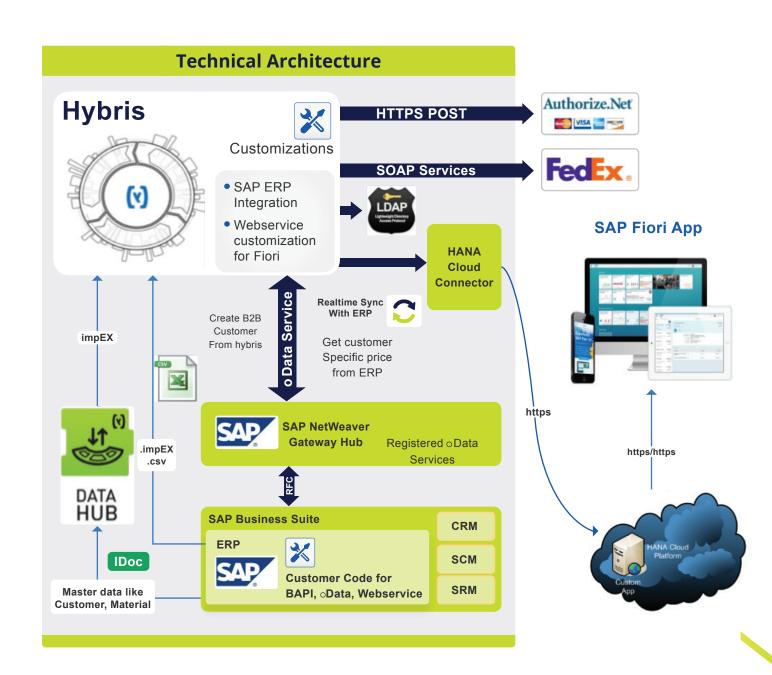

# SAP Hybris Pre-Configured Ecommerce Solution

Charter Global's innovative Hybris Pre-configured Ecommerce Solution delivers a rapid return on value in less than 100 days.\* Transform your ecommerce strategy across your organization and turn every customer interaction into a personal connection.

Our pre-configured Hybris solution provides a robust user interface for internal and external users at a fraction of the cost of an in-house solution. Charter Global integrates your backend data with the ecommerce interface using its pre-built data load templates.